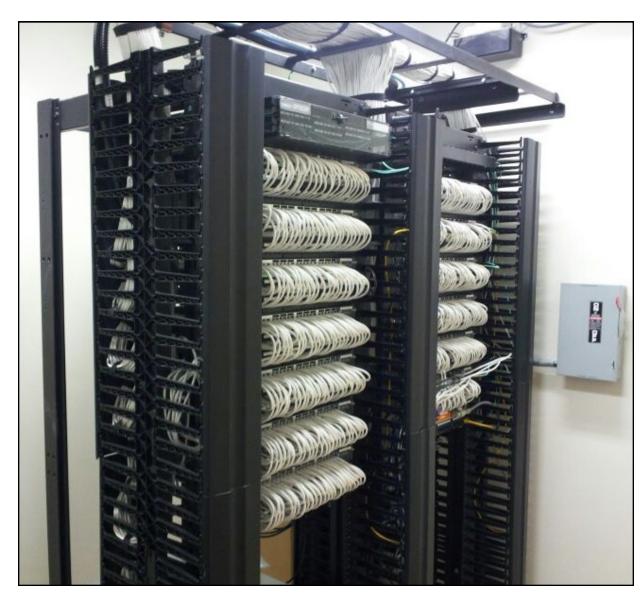

**DESCRIPTION:** 

Ground up construction for a new 85,000 square

**PROJECT FOREMEN:** 

foot, two-story medical building consisting of 100 patient exam rooms, x-ray and ultra-sound rooms, a clinical laboratory and 70 medical offices complete with conference rooms and training areas. Completed the electrical fit-out for the entire space including tying into the emergency generator. COM installed the networking data infrastructure and speaker systems utilizing CAT5E cabling throughout.