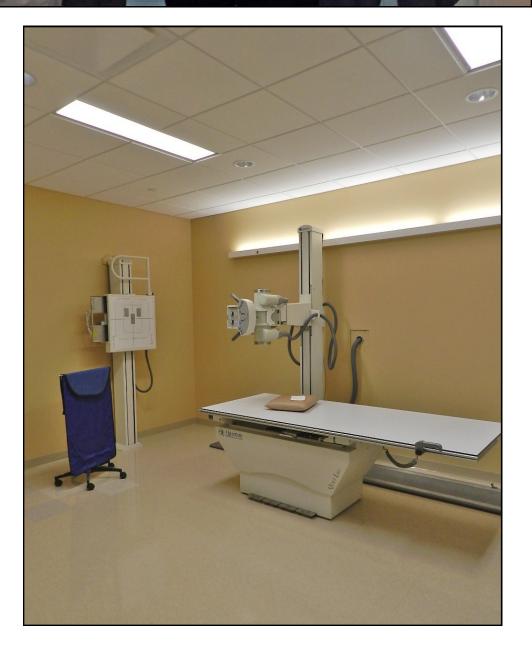

**DESCRIPTION:** 

Ground up construction for a new 85,000 square

**PROJECT FOREMEN:** 

foot, two-story medical building consisting of 100 patient exam rooms, x-ray and ultra-sound rooms, a clinical laboratory and 70 medical offices complete with conference rooms and training areas. Completed the electrical fit-out for the entire space including tying into the emergency generator. COM installed the networking data infrastructure and speaker systems utilizing CAT5E cabling throughout.