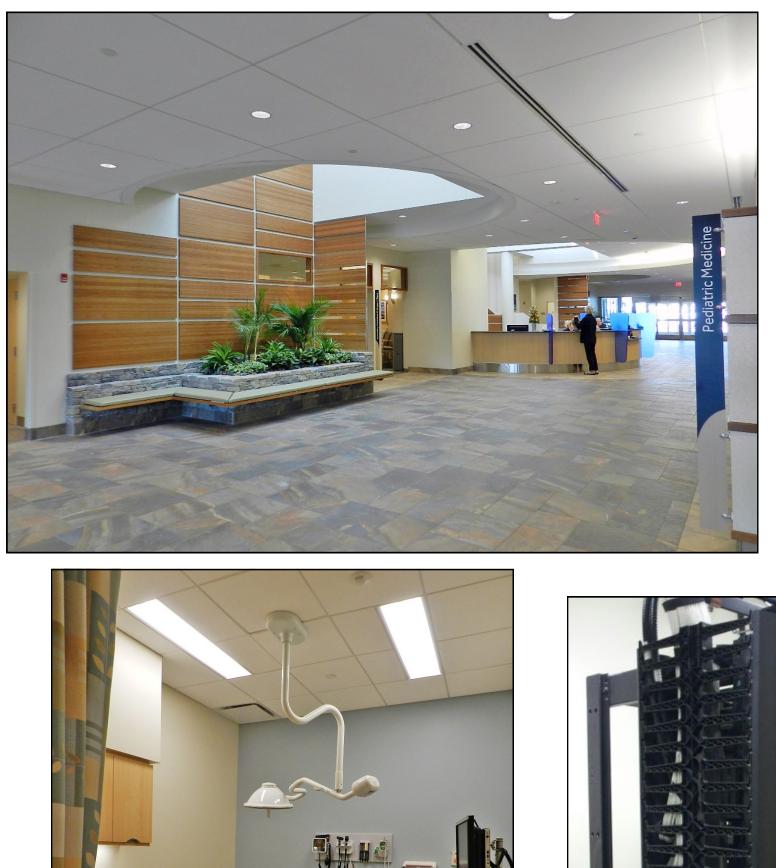

**DESCRIPTION:** 

Ground up construction for a new 85,000 square

**PROJECT FOREMEN:** 

foot, two-story medical building consisting of 100 patient exam rooms, x-ray and ultra-sound rooms, a clinical laboratory and 70 medical offices complete with conference rooms and training areas. Completed the electrical fit-out for the entire space including tying into the emergency generator. COM installed the networking data infrastructure and speaker systems utilizing CAT5E cabling throughout.